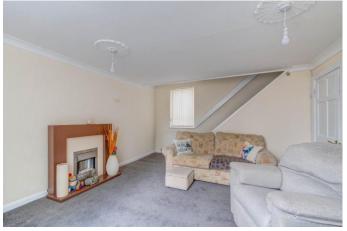

The ground floor comprises: a welcoming entrance hall with a WC and under-stair storage, the spacious lounge features garden access through a glazed sliding door, the fitted kitchen/diner offers a sink, integral gas hob/oven, storage cupboards and space and plumbing for freestanding appliances. The kitchen also offers access to the garden through a set of glazed sliding doors.

#### **Details:**

**Entrance Hall** 

**Kitchen/diner** 17' x 9'8" (5.18m x 2.95m) Both max

**Lounge** 17' x 13'7" (5.18m x 4.14m) Both max

**WC** 3'7" x 3'8" (1.1m x 1.12m) Both max

Landing

**Bedroom one** 13'9" x 9'9" (4.2m x 2.97m) Both max