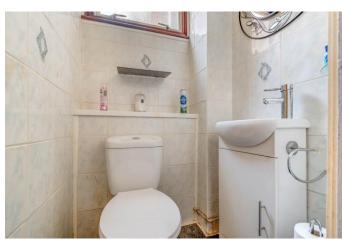

The ground floor comprises: a welcoming entrance hall with a WC and under-stair storage, the spacious lounge features garden access through a glazed sliding door, the fitted kitchen/diner offers a sink, integral gas hob/oven, storage cupboards and space and plumbing for freestanding appliances. The kitchen also offers access to the garden through a set of glazed sliding doors.

#### **Details:**

**Entrance Hall** 

**Kitchen/diner** 17' x 9'8" (5.18m x 2.95m) Both max

**Lounge** 17' x 13'7" (5.18m x 4.14m) Both max

**WC** 3'7" x 3'8" (1.1m x 1.12m) Both max

Landing

**Bedroom one** 13'9" x 9'9" (4.2m x 2.97m) Both max