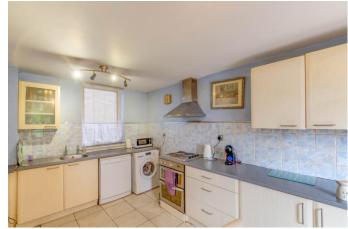

The ground floor comprises: a welcoming entrance hall with a WC and under-stair storage, the spacious lounge features garden access through a glazed sliding door, the fitted kitchen/diner offers a sink, integral gas hob/oven, storage cupboards and space and plumbing for freestanding appliances. The kitchen also offers access to the garden through a set of glazed sliding doors.