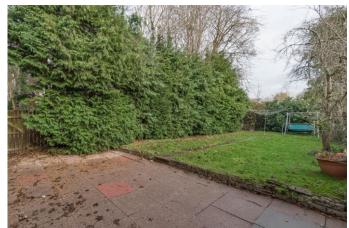

To the rear is a versatile, private garden space laid to an initial slab patio, a path leading up the garden, with the rest of the space laid to lawn.

This garden features fenced borders and a high brick wall boundary to the back, adding privacy and access to the front of the house through a side gate.