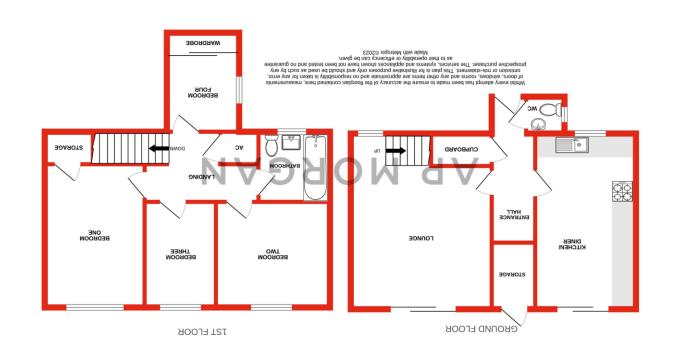

The ground floor comprises: a welcoming entrance hall with a WC and under-stair storage, the spacious lounge features garden access through a glazed sliding door, the fitted kitchen/diner offers a sink, integral gas hob/oven, storage cupboards and space and plumbing for freestanding appliances. The kitchen also offers access to the garden through a set of glazed sliding doors.

The first-floor landing establishes: bedroom one is an ample double with potential space for freestanding wardrobes, bedroom two is another double with further potential space for a wardrobes, bedroom three is a comfortable single and finally bedroom four is a further double with an integral wardrobe. The modern bathroom of the property offers a sink, bath/shower and WC.

#### **Details:**

**Entrance Hall** 

**Kitchen/diner** 17' x 9'8" (5.18m x 2.95m) Both max

**Lounge** 17' x 13'7" (5.18m x 4.14m) Both max

**WC** 3'7" x 3'8" (1.1m x 1.12m) Both max

Landing

**Bedroom one** 13'9" x 9'9" (4.2m x 2.97m) Both max

**Bedroom two** 10'7" x 11' (3.23m x 3.35m) Both max

**Bedroom three** 10'7" x 6'10" (3.23m x 2.08m) Both max

**Bedroom four** 7'6" x 7' (2.29m x 2.13m) Both max

**Bathroom** 5'5" x 7' (1.65m x 2.13m) Both max