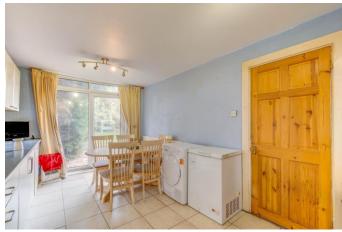

The ground floor comprises: a welcoming entrance hall with a WC and under-stair storage, the spacious lounge features garden access through a glazed sliding door, the fitted kitchen/diner offers a sink, integral gas hob/oven, storage cupboards and space and plumbing for freestanding appliances. The kitchen also offers access to the garden through a set of glazed sliding doors.

#### **Details:**

**Entrance Hall** 

**Kitchen/diner** 17' x 9'8" (5.18m x 2.95m) Both max

**Lounge** 17' x 13'7" (5.18m x 4.14m) Both max

**WC** 3'7" x 3'8" (1.1m x 1.12m) Both max

Landing

**Bedroom one** 13'9" x 9'9" (4.2m x 2.97m) Both max