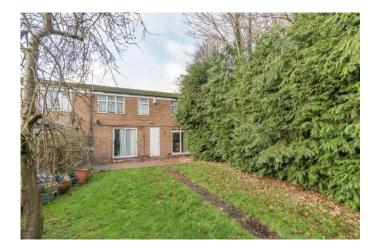

### **Description:**

A well-presented end-terrace four-bedroom home that boasts two double bedrooms, a versatile garden, and spacious rooms, located in Matchborough West, Redditch.

The front of property offers garden access through a side gate.

To the rear is a versatile, private garden space laid to an initial slab patio, a path leading up the garden, with the rest of the space laid to lawn.

This garden features fenced borders and a high brick wall boundary to the back, adding privacy and access to the front of the house through a side gate.