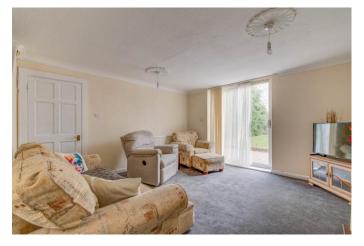

The ground floor comprises: a welcoming entrance hall with a WC and under-stair storage, the spacious lounge features garden access through a glazed sliding door, the fitted kitchen/diner offers a sink, integral gas hob/oven, storage cupboards and space and plumbing for freestanding appliances. The kitchen also offers access to the garden through a set of glazed sliding doors.